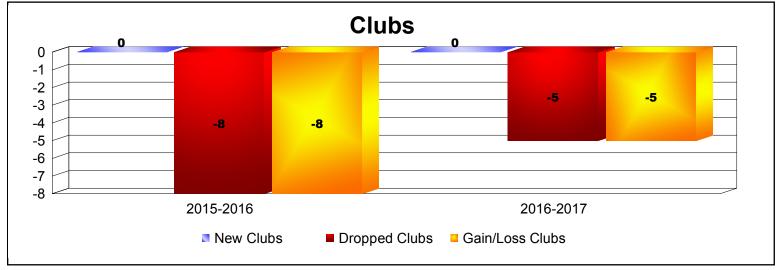

**Disbanded Districts**As of June 2017 Cumulative

| Year      | New<br>Clubs | Dropped<br>Clubs | Gain/<br>Loss<br>Clubs | New<br>Members | Charter<br>Members | Reinstate<br>Members | Transfer<br>Members | Total<br>Member<br>Added | Total<br>Members<br>Dropped | Gain/<br>Loss<br>Members |
|-----------|--------------|------------------|------------------------|----------------|--------------------|----------------------|---------------------|--------------------------|-----------------------------|--------------------------|
| 2015-2016 | 0            | -8               | -8                     | 13             | 0                  | 1                    | 0                   | 14                       | -243                        | -229                     |
| 2016-2017 | 0            | -5               | -5                     | 0              | 0                  | 0                    | 0                   | 0                        | -110                        | -110                     |
| Average   | 0            | -7               | -7                     | 7              | 0                  | 1                    | 0                   | 7                        | -177                        | -170                     |