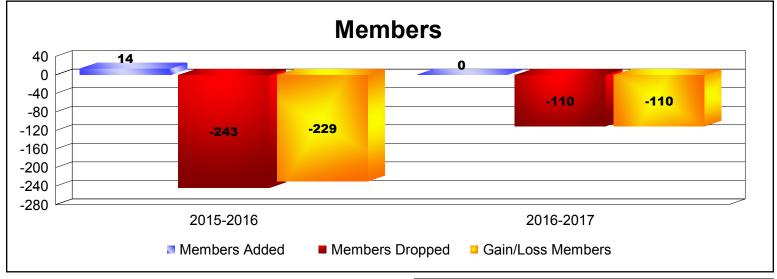

**Disbanded Districts**As of June 2017 Cumulative

| Year      | New<br>Clubs | Dropped<br>Clubs | Gain/<br>Loss<br>Clubs | New<br>Members | Charter<br>Members | Reinstate<br>Members | Transfer<br>Members | Total<br>Member<br>Added | Total<br>Members<br>Dropped | Gain/<br>Loss<br>Members |
|-----------|--------------|------------------|------------------------|----------------|--------------------|----------------------|---------------------|--------------------------|-----------------------------|--------------------------|
| 2015-2016 | 0            | -8               | -8                     | 13             | 0                  | 1                    | 0                   | 14                       | -243                        | -229                     |
| 2016-2017 | 0            | -5               | -5                     | 0              | 0                  | 0                    | 0                   | 0                        | -110                        | -110                     |
| Average   | 0            | -7               | -7                     | 7              | 0                  | 1                    | 0                   | 7                        | -177                        | -170                     |